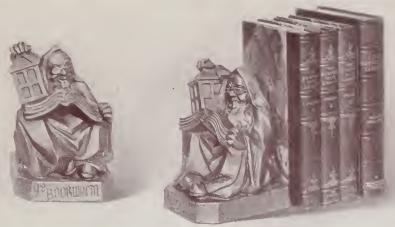

#### BRONZE

"YE BOOKWORM" BOOK ENDS

BY F. G. PLANT

NO. 321

HEIGHT 7 WIDTH 4½ DEPTH 5½

Price \$10.00 Pair

"ECHO" BOOK ENDS
BY RUHL
NO. 326
HEIGHT 9%' WIDTH 4' DEPTH 5

Price \$10.00 Pair